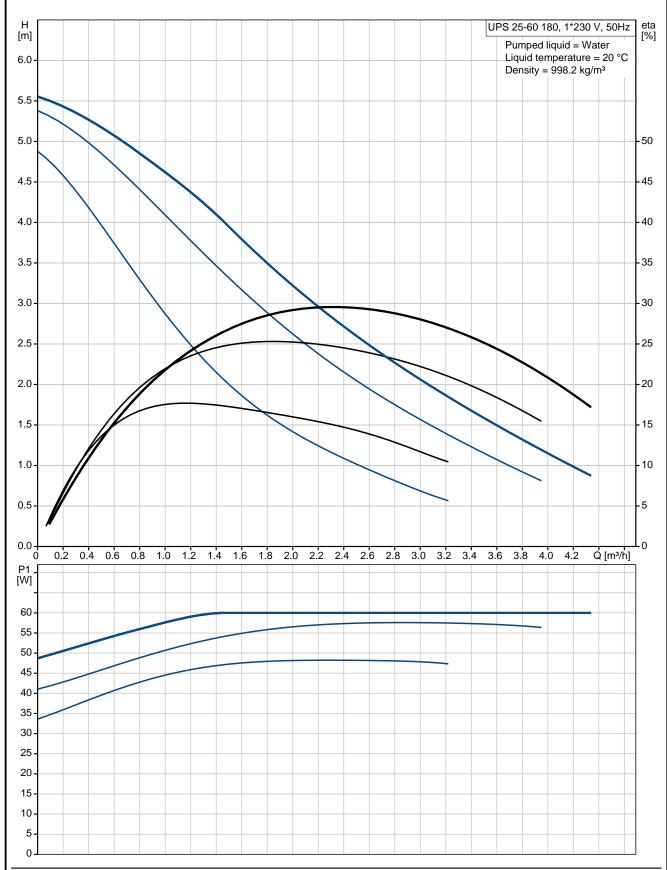

**Electrical data:** 

Company name: Created by: Phone: Fax: -

|          |      | NDFOS                                                                   | Date: -                      |
|----------|------|-------------------------------------------------------------------------|------------------------------|
| Position | Qty. |                                                                         |                              |
|          |      | Power input in speed 1:<br>Power input in speed 2:<br>Max. power input: | 50 W<br>55 W<br>60 W         |
|          |      | Mains frequency: Rated voltage: Current in speed 1:                     | 50 Hz<br>1 x 230 V<br>0.21 A |
|          |      | Current in speed 2: Current in speed 3: Capacitor size - run:           | 0.25 A<br>0.28 A             |
|          |      | Enclosure class (IEC 34-5):<br>Insulation class (IEC 85):               | 2.5 μF<br>44<br>F            |
|          |      | Others: Net weight: Gross weight:                                       | 2.6 kg<br>2.8 kg             |
|          |      | Shipping volume:<br>Energy label:                                       | 0.004 m3<br>B                |
|          |      |                                                                         |                              |
|          |      |                                                                         |                              |
|          |      |                                                                         |                              |
|          |      |                                                                         |                              |
|          |      |                                                                         |                              |
|          |      |                                                                         |                              |
|          |      |                                                                         |                              |
|          |      |                                                                         |                              |
|          |      |                                                                         |                              |
|          |      |                                                                         |                              |
|          |      |                                                                         |                              |
|          |      |                                                                         |                              |
|          |      |                                                                         |                              |
|          |      |                                                                         |                              |
|          |      |                                                                         |                              |